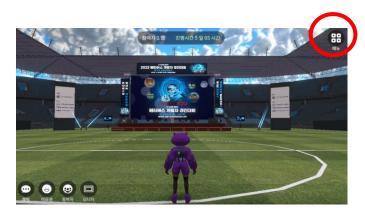

## 7. OT 장소에서 메타비티하기

OT 장소 도착

3. 모니터 크게 보기 "모니터" 버튼 클릭

4. AI와 채팅하기 "챗봇 캐릭터 " 클릭 또는 채팅창에 @AI+스페이스바 클릭