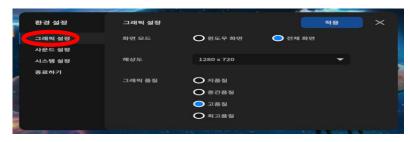

## 3. 환경 설정 하기

1. 그래픽 설정

- ※저사양 PC일 경우 그래픽 설정을 낮추세요.
- ※저품질로 선택 시 모든 아바타가 기본 아바타로 표시됩니다.