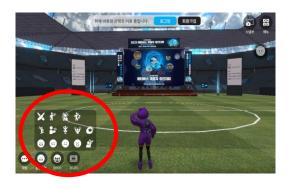

개발자경진대회' 행성 클릭하기





'비회원으로 접속합니다 ' 버튼 클릭









'검색하기' 버튼 클릭하기





## 4-2. 오리엔테이션 장소 이동하기 (2)

7

### 행성 내에서 메타비티 클릭하기

'메타비티' 버튼 클릭하기



#### 오리엔테이션 메타비티 입장하기

'2023 메타버스 개발자 경진대호 오리엔테이션' 클릭 후 입장하기







#### 메타비티 목록 확인하기

'2023 메타버스 개발자 경진대회 오리엔테이션 ' 목록 확인



10

오리엔테이션 장소 도착





'2023 메타버스 개발자경진대회' 행성 방문하기

'방문하기 '버튼 클릭



□=((영리 강복삼성병원\_머찜·

# 5. 아바타 설정하기

1. 닉네임 설정 팀명\_휴대전화번호 뒷 4자리



### 오티 장소 입장 전 메뉴 확인하기











※오리엔테이션 경품 추첨을 위해 반드시 "팀명 휴대전화번호 뒷 4자리 " 로 설정!

2. 아바타 설정 보관함 클릭하여 여러가지 아바타 설정 가능





# 6-1. 메타비티 연습하기 (1)

1. 전진하기 "W" (↑버튼)

2. 후진하기 "S" (↓버튼)

3. 좌로 이동 "A" (←버튼)

4. 우로 이동 "D" (→버튼)

아바타 이동하기

5. 점프하기 스페이스바 버튼

6. 방향 전환 마우스 오른쪽 버튼을 누르고 자유롭게 이동













# 6-2. 메타비티 연습하기 (2)



### 채팅창으로 채팅하기

'채팅'버튼 클릭 시 채팅 창 활성화







### '감정표현'으로 리액션하기

14가지 감정 표현 가능





# 6-3. 메타비티 연습하기 (3)



### AI와 채팅하기

메뉴 버튼 아래 챗봇 캐릭터 버튼 클릭 또는 채팅창에 @AI + 스페이스바 클릭 시 AI 채팅창 활성화 (답변은 채팅창에서 확인)

### Chat GPT 3.5 적용







## 7. OT 장소에서 메타비티하기



OT 장소 도착













3. 모니터 크게 보기 "모니터" 버튼 클릭

4. AI와 채팅하기 "챗봇 캐릭터 " 클릭 또는 채팅창에 @AI+스페이스바 클릭









# 8. there 종료하기















## there 활용하기



### 추후 there 활용하기

- 1. there 회원 가입 2. "2023 메타버스 개발자 경진대회 "행성계 가입 3. 스페이스 생성 방법 등
- ※ 추후 there 활용 관련하여서는 매뉴얼 배포 예정 (OT 이후 홈페이지 공지 사항 확인)