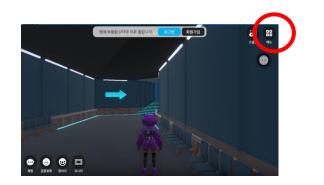

### 행성 내에서 메타비티 클릭하기

'메타비티' 버튼 클릭하기

#### 오리엔테이션 메타비티 입장하기

'2023 메타버스 개발자 경진대호 오리엔테이션' 클릭 후 입장하기