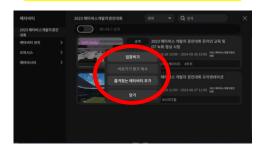

### 행성 내에서 메타비티 클릭하기

'메타비티' 버튼 클릭하기

#### 오리엔테이션 메타비티 입장하기

'2023 메타버스 개발자 경진대호 오리엔테이션' 클릭 후 입장하기