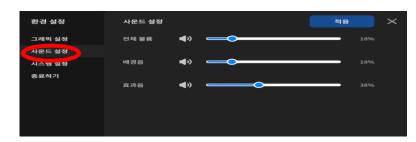

차

| 1. there 설치하기          | 1         |
|------------------------|-----------|
| 2. there 실행하기          | <b>2</b>  |
| 3. 환경 설정하기             | <b>3</b>  |
| 4-1. 오리엔테이션 장소 이동하기(1) | 4         |
| 4-2. 오리엔테이션 장소 이동하기(2) | 5         |
| 5. 아바타 설정하기            | 6         |
| 6-1. 메타비티 연습하기(1)      | <b>7</b>  |
| 6-2. 메타비티 연습하기(2)      | 8         |
| 6-2. 메타비티 연습하기(3)      | <b> 9</b> |
| 7. OT 장소에서 메타비티 하기     | 10        |
| 8. there 종료하기          | 11        |

## 1. there 설치하기



### 데어 홈페이지 방문하기

https://there.space/





### 데어 다운로드 받기

PC 버전 권장, PC OS에 따라 선택하여 다운로드



※ 저장공간이 4G 이상 남아있어야만 설치가 가능합니다.

# 2. there 실행하기



ver 0.9.7





2

### 접속방법 선택 하기

비회원 접속 가능



## 3. 환경 설정 하기

1. 그래픽 설정









- ※저사양 PC일 경우 그래픽 설정을 낮추세요.
- ※저품질로 선택 시 모든 아바타가 기본 아바타로 표시됩니다.

#### 2. 사운드 설정



3. 언어 설정



※한국어 또는 영어로 설정 가능

# 4-1. 오리엔테이션 장소 이동하기 (1)

2

#### 오아시스 행성계 입장하기

'오아시스 행성계 ' 클릭





# 행성계 입장하기

'행성계 입장'클릭





#### '2023 메타버스 개발자경진대회' 행성 클릭하기





'비회원으로 접속합니다 ' 버튼 클릭









'검색하기' 버튼 클릭하기





## 4-2. 오리엔테이션 장소 이동하기 (2)

7

### 행성 내에서 메타비티 클릭하기

'메타비티' 버튼 클릭하기



#### 오리엔테이션 메타비티 입장하기

'2023 메타버스 개발자 경진대호 오리엔테이션' 클릭 후 입장하기







#### 메타비티 목록 확인하기

'2023 메타버스 개발자 경진대회 오리엔테이션 ' 목록 확인



10

오리엔테이션 장소 도착





'2023 메타버스 개발자경진대회' 행성 방문하기

'방문하기 '버튼 클릭



□=((영리 강복삼성병원\_머찜·

# 5. 아바타 설정하기

1. 닉네임 설정 팀명\_휴대전화번호 뒷 4자리



### 오티 장소 입장 전 메뉴 확인하기











※오리엔테이션 경품 추첨을 위해 반드시 "팀명 휴대전화번호 뒷 4자리 " 로 설정!

2. 아바타 설정 보관함 클릭하여 여러가지 아바타 설정 가능





# 6-1. 메타비티 연습하기 (1)

1. 전진하기 "W" (↑버튼)

2. 후진하기 "S" (↓버튼)

3. 좌로 이동 "A" (←버튼)

4. 우로 이동 "D" (→버튼)

아바타 이동하기

5. 점프하기 스페이스바 버튼

6. 방