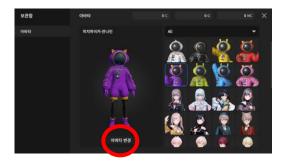

# 5. 아바타 설정하기

1. 닉네임 설정 팀명\_휴대전화번호 뒷 4자리

### 오티 장소 입장 전 메뉴 확인하기

※오리엔테이션 경품 추첨을 위해 반드시 "팀명 휴대전화번호 뒷 4자리 " 로 설정!

2. 아바타 설정 보관함 클릭하여 여러가지 아바타 설정 가능