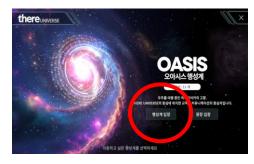

설정하기             | <b>3</b>  |
| 4-1. 오리엔테이션 장소 이동하기(1) | 4         |
| 4-2. 오리엔테이션 장소 이동하기(2) | 5         |
| 5. 아바타 설정하기            | 6         |
| 6-1. 메타비티 연습하기(1)      | <b>7</b>  |
| 6-2. 메타비티 연습하기(2)      | 8         |
| 6-2. 메타비티 연습하기(3)      | <b> 9</b> |
| 7. OT 장소에서 메타비티 하기     | 10        |
| 8. there 종료하기          | 11        |

## 1. there 설치하기



### 데어 홈페이지 방문하기

https://there.space/





### 데어 다운로드 받기

PC 버전 권장, PC OS에 따라 선택하여 다운로드



※ 저장공간이 4G 이상 남아있어야만 설치가 가능합니다.

# 2. there 실행하기



ver 0.9.7





2

### 접속방법 선택 하기

비회원 접속 가능



## 3. 환경 설정 하기

1. 그래픽 설정









- ※저사양 PC일 경우 그래픽 설정을 낮추세요.
- ※저품질로 선택 시 모든 아바타가 기본 아바타로 표시됩니다.

#### 2. 사운드 설정



3. 언어 설정



※한국어 또는 영어로 설정 가능

# 4-1. 오리엔테이션 장소 이동하기 (1)

2

#### 오아시스 행성계 입장하기

'오아시스 행성계 ' 클릭





# 행성계 입장하기

'행성계 입장'클릭





#### '2023 메타버스 개발자경진대회' 행성 클릭하기





'비회원으로 접속합니다 ' 버튼 클릭









'검색하기' 버튼 클릭하기





## 4-2. 오리엔테이션 장소 이동하기 (2)

7

### 행성 내에서 메타비티 클릭하기

'메타비티' 버튼 클릭하기



#### 오리엔테이션 메타비티 입장하기

'2023 메타버스 개발자 경진대호 오리엔테이션' 클릭 후 입장하기







#### 메타비티 목록 확인하기

'2023 메타버스 개발자 경진대회 오리엔테이션 ' 목록 확인



10

오리엔테이션 장소 도착





'2023 메타버스 개발자경진대회' 행성 방문하기

'방문하기 '버튼 클릭



□=((영리 강복삼성병원\_머찜·

# 5. 아바타 설정하기

1. 닉네임 설정 팀명\_휴대전화번호 뒷 4자리



### 오티 장소 입장 전 메뉴 확인하기











※오리엔테이션 경품 추첨을 위해 반드시 "팀명 휴대전화번호 뒷 4자리 " 로 설정!

2. 아바타 설정 보관함 클릭하여 여러가지 아바타 설정 가능





# 6-1. 메타비티 연습하기 (1)

1. 전진하기 "W" (↑버튼)

2. 후진하기 "S" (↓버튼)

3. 좌로 이동 "A" (←버튼)

4. 우로 이동 "D" (→버튼)

아바타 이동하기

5. 점프하기 스페이스바 버튼

6. 방향 전환 마우스 오른쪽 버튼을 누르고 자유롭게 이동













# 6-2. 메타비티 연습하기 (2)



### 채팅창으로 채팅하기

'채팅'버튼 클릭 시 채팅 창 활성화







### '감정표현'으로 리액션하