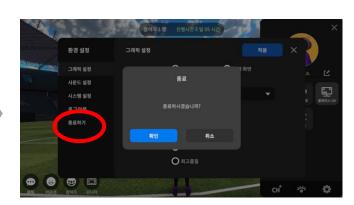

타버스 개발자경진대회' 행성 방문하기

'방문하기 '버튼 클릭



□=((영리 강복삼성병원\_머찜·

# 5. 아바타 설정하기

1. 닉네임 설정 팀명\_휴대전화번호 뒷 4자리



### 오티 장소 입장 전 메뉴 확인하기











※오리엔테이션 경품 추첨을 위해 반드시 "팀명 휴대전화번호 뒷 4자리 " 로 설정!

2. 아바타 설정 보관함 클릭하여 여러가지 아바타 설정 가능





# 6-1. 메타비티 연습하기 (1)

1. 전진하기 "W" (↑버튼)

2. 후진하기 "S" (↓버튼)

3. 좌로 이동 "A" (←버튼)

4. 우로 이동 "D" (→버튼)

아바타 이동하기

5. 점프하기 스페이스바 버튼

6. 방향 전환 마우스 오른쪽 버튼을 누르고 자유롭게 이동













# 6-2. 메타비티 연습하기 (2)



### 채팅창으로 채팅하기

'채팅'버튼 클릭 시 채팅 창 활성화







### '감정표현'으로 리액션하기

14가지 감정 표현 가능





# 6-3. 메타비티 연습하기 (3)



### AI와 채팅하기

메뉴 버튼 아래 챗봇 캐릭터 버튼 클릭 또는 채팅창에 @AI + 스페이스바 클릭 시 AI 채팅창 활성화 (답변은 채팅창에서 확인)

### Chat GPT 3.5 적용







## 7. OT 장소에서 메타비티하기



OT 장소 도착













3. 모니터 크게 보기 "모니터" 버튼 클릭

4. AI와 채팅하기 "챗봇 캐릭터 " 클릭 또는 채팅창에 @AI+스페이스바 클릭









# 8. there 종료하기















## there 활용하기



### 추후 there 활용하기

- 1. there 회원 가입 2. "2023 메타버스 개발자 경진대회 "행성계 가입 3. 스페이스 생성 방법 등
- ※ 추후 there 활용 관련하여서는 매뉴얼 배포 예정 (OT 이후 홈페이지 공지 사항 확인)