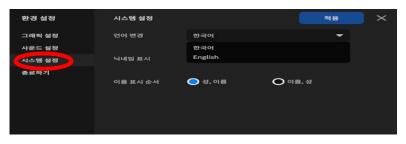

e 설치하기          | 1         |
|------------------------|-----------|
| 2. there 실행하기          | <b>2</b>  |
| 3. 환경 설정하기             | <b>3</b>  |
| 4-1. 오리엔테이션 장소 이동하기(1) | 4         |
| 4-2. 오리엔테이션 장소 이동하기(2) | 5         |
| 5. 아바타 설정하기            | 6         |
| 6-1. 메타비티 연습하기(1)      | <b>7</b>  |
| 6-2. 메타비티 연습하기(2)      | 8         |
| 6-2. 메타비티 연습하기(3)      | <b> 9</b> |
| 7. OT 장소에서 메타비티 하기     | 10        |
| 8. there 종료하기          | 11        |

## 1. there 설치하기



### 데어 홈페이지 방문하기

https://there.space/





### 데어 다운로드 받기

PC 버전 권장, PC OS에 따라 선택하여 다운로드



※ 저장공간이 4G 이상 남아있어야만 설치가 가능합니다.

# 2. there 실행하기



ver 0.9.7





2

### 접속방법 선택 하기

비회원 접속 가능



## 3. 환경 설정 하기

1. 그래픽 설정









- ※저사양 PC일 경우 그래픽 설정을 낮추세요.
- ※저품질로 선택 시 모든 아바타가 기본 아바타로 표시됩니다.

#### 2. 사운드 설정



3. 언어 설정



※한국어 또는 영어로 설정 가능

# 4-1. 오리엔테이션 장소 이동하기 (1)

2

#### 오아시스 행성계 입장하기

'오아시스 행성계 ' 클릭





# 행성계 입장하기

'행성계 입장'클릭





#### '2023 메타버스 개발자경진대회' 행성 클릭하기





'비회원으로 접속합니다 ' 버튼 클릭









'검색하기' 버튼 클릭하기





## 4-2. 오리엔테이션 장소 이동하기 (2)

7

### 행성 내에서 메타비티 클릭하기

'메타비티' 버튼 클릭하기



#### 오리엔테이션 메타비티 입장하기

'2023 메타버스 개발자 경진대호 오리엔테이션' 클릭 후 입장하기







#### 메타비티 목록 확인하기

'2023 메타버스 개발자 경진대회 오리엔테이션 ' 목록 확인



10

오리엔테이션 장소 도착





'2023 메타버스 개발자경진대회' 행성 방문하기

'방문하기 '버튼 클릭



□=((영리 강복삼성병원\_머찜·

# 5. 아바타 설정하기

1. 닉네임 설정 팀명\_휴대전화번호 뒷 4자리



### 오티 장소 입장 전 메뉴 확인하기











※오리엔테이션 경품 추첨을 위해 반드시 "팀명 휴대전화번호 뒷 4자리 " 로 설정!

2. 아바타 설정 보관함 클릭하여 여러가지 아바타 설정 가능





# 6-1. 메타비티 연습하기 (1)

1. 전진하기 "W" (↑버튼)

2. 후진하기 "S" (↓버튼)

3. 좌로 이동 "A" (←버튼)

4. 우로 이동 "D" (→버튼)

아바타 이동하기

5. 점프하기 스페이스바 버튼

6. 방향 전환 마우스 오른쪽