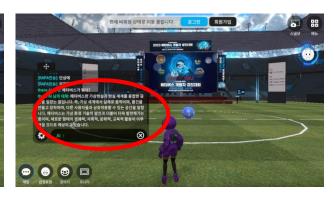

#### 오리엔테이션 메타비티 입장하기

'2023 메타버스 개발자 경진대호 오리엔테이션' 클릭 후 입장하기







#### 메타비티 목록 확인하기

'2023 메타버스 개발자 경진대회 오리엔테이션 ' 목록 확인



10

오리엔테이션 장소 도착





'2023 메타버스 개발자경진대회' 행성 방문하기

'방문하기 '버튼 클릭



□=((영리 강복삼성병원\_머찜·

# 5. 아바타 설정하기

1. 닉네임 설정 팀명\_휴대전화번호 뒷 4자리



### 오티 장소 입장 전 메뉴 확인하기











※오리엔테이션 경품 추첨을 위해 반드시 "팀명 휴대전화번호 뒷 4자리 " 로 설정!

2. 아바타 설정 보관함 클릭하여 여러가지 아바타 설정 가능





# 6-1. 메타비티 연습하기 (1)

1. 전진하기 "W" (↑버튼)

2. 후진하기 "S" (↓버튼)

3. 좌로 이동 "A" (←버튼)

4. 우로 이동 "D" (→버튼)

아바타 이동하기

5. 점프하기 스페이스바 버튼

6. 방향 전환 마우스 오른쪽 버튼을 누르고 자유롭게 이동













# 6-2. 메타비티 연습하기 (2)



### 채팅창으로 채팅하기

'채팅'버튼 클릭 시 채팅 창 활성화







### '감정표현'으로 리액션하기

14가지 감정 표현 가능





# 6-3. 메타비티 연습하기 (3)



### AI와 채팅하기

메뉴 버튼 아래 챗봇 캐릭터 버튼 클릭 또는 채팅창에 @AI + 스페이스바 클릭 시 AI 채팅창 활성화 (답변은 채팅창에서 확인)

### Chat GPT 3.5 적용







## 7. OT 장소에서 메타비티하기



OT 장소 도착













3. 모니터 크게 보기 "모니터" 버튼 클릭

4. AI와 채팅하기 "챗봇 캐릭터 " 클릭 또는 채팅창에 @AI+스페이스바 클릭









# 8. there 종료하기















## there 활용하기



### 추후 there 활용하기

- 1. there 회원 가입 2. "2023 메타버스 개발자 경진대회 "행성계 가입 3. 스페이스 생성 방법 등
- ※ 추후 there 활용 관련하여서는 매뉴얼 배포 예정 (OT 이후 홈페이지 공지 사항 확인)