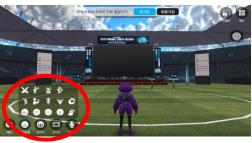

# 6-1. 메타비티 연습하기 (1)

1. 전진하기 "W" (↑버튼)

2. 후진하기 "S" (↓버튼)

3. 좌로 이동 "A" (←버튼)

4. 우로 이동 "D" (→버튼)

아바타 이동하기

5. 점프하기 스페이스바 버튼

6. 방향 전환 마우스 오른쪽 버튼을 누르고 자유롭게 이동

# 6-2. 메타비티 연습하기 (2)

### 채팅창으로 채팅하기

'채팅'버튼 클릭 시 채팅 창 활성화

### '감정표현'으로 리액션하기

14가지 감정 표현 가능