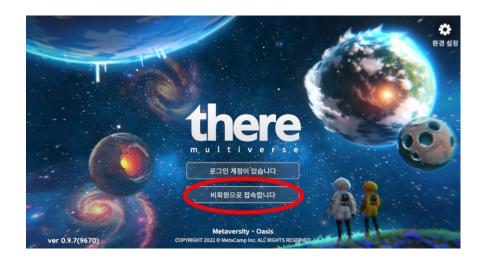

# 목차

| 1. there 설치하기          | 1         |
|------------------------|-----------|
| 2. there 실행하기          | <b>2</b>  |
| 3. 환경 설정하기             | <b>3</b>  |
| 4-1. 오리엔테이션 장소 이동하기(1) | 4         |
| 4-2. 오리엔테이션 장소 이동하기(2) | 5         |
| 5. 아바타 설정하기            | 6         |
| 6-1. 메타비티 연습하기(1)      | <b>7</b>  |
| 6-2. 메타비티 연습하기(2)      | 8         |
| 6-2. 메타비티 연습하기(3)      | <b> 9</b> |
| 7. OT 장소에서 메타비티 하기     | 10        |
| 8. there 종료하기          | 11        |

## 1. there 설치하기



### 데어 홈페이지 방문하기

https://there.space/





### 데어 다운로드 받기

PC 버전 권장, PC OS에 따라 선택하여 다운로드



※ 저장공간이 4G 이상 남아있어야만 설치가 가능합니다.

# 2. there 실행하기



ver 0.9.7





2

### 접속방법 선택 하기

비회원 접속 가능



## 3. 환경 설정 하기

1. 그래픽 설정









- ※저사양 PC일 경우 그래픽 설정을 낮추세요.
- ※저품질로 선택 시 모든 아바타가 기본 아바타로 표시됩니다.

#### 2. 사운드 설정



3. 언어 설정



※한국어 또는 영어로 설정 가능

# 4-1. 오리엔테이션 장소 이동하기 (1)

2

#### 오아시스 행성계 입장하기

'오아시스 행성계 ' 클릭





# 행성계 입장하기

'행성계 입장'클릭





#### '2023 메타버스 개발자경진대회' 행성 클릭하기





'비회원으로 접속합니다 ' 버튼 클릭









'검색하기' 버튼 클릭하기





## 4-2. 오리엔테이션 장소 이동하기 (2)

7

### 행성 내에서 메타비티 클릭하기

'메타비티' 버튼 클릭하기



#### 오리엔테이션 메타비티 입장하기

'2023 메타버스 개발자 경진대호 오리엔테이션' 클릭 후 입장하기







#### 메타비티 목록 확인하기

'2023 메타버스 개발자 경진대회 오리엔테이션 ' 목록 확인



10

오리엔테이션 장소 도착





'2023 메타버스 개발자경진대회' 행성 방문하기

'방문하기 '버튼 클릭



□=((영리 강복삼성병원\_머찜·

# 5. 아바타 설정하기

1. 닉네임 설정 팀명\_휴대전화번호 뒷 4자리



### 오티 장소 입장 전 메뉴 확인하기











※오리엔테이션 경품 추첨을 위해 반드시 "팀명 휴대전화번호 뒷 4자리 " 로 설정!

2. 아바타 설정 보관함 클릭하여 여러가지 아바타 설정 가능





# 6-1. 메타비티 연습