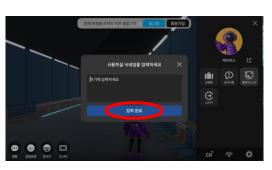

# 5. 아바타 설정하기

1. 닉네임 설정 팀명\_휴대전화번호 뒷 4자리

### 오티 장소 입장 전 메뉴 확인하기

※오리엔테이션 경품 추첨을 위해 반드시 "팀명 휴대전화번호 뒷 4자리 " 로 설정!

2. 아바타 설정 보관함 클릭하여 여러가지 아바타 설정 가능