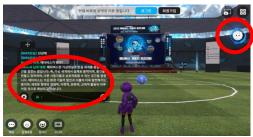

### AI와 채팅하기

메뉴 버튼 아래 챗봇 캐릭터 버튼 클릭 또는 채팅창에 @AI + 스페이스바 클릭 시 AI 채팅창 활성화 (답변은 채팅창에서 확인)

### Chat GPT 3.5 적용