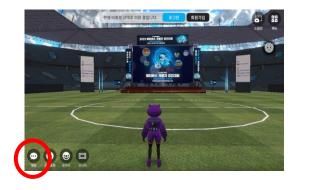

행성계 입장하기

'행성계 입장'클릭





#### '2023 메타버스 개발자경진대회' 행성 클릭하기





'비회원으로 접속합니다 ' 버튼 클릭









'검색하기' 버튼 클릭하기





## 4-2. 오리엔테이션 장소 이동하기 (2)

7

### 행성 내에서 메타비티 클릭하기

'메타비티' 버튼 클릭하기



#### 오리엔테이션 메타비티 입장하기

'2023 메타버스 개발자 경진대호 오리엔테이션' 클릭 후 입장하기







#### 메타비티 목록 확인하기

'2023 메타버스 개발자 경진대회 오리엔테이션 ' 목록 확인



10

오리엔테이션 장소 도착





'2023 메타버스 개발자경진대회' 행성 방문하기

'방문하기 '버튼 클릭



□=((영리 강복삼성병원\_머찜·

# 5. 아바타 설정하기

1. 닉네임 설정 팀명\_휴대전화번호 뒷 4자리



### 오티 장소 입장 전 메뉴 확인하기











※오리엔테이션 경품 추첨을 위해 반드시 "팀명 휴대전화번호 뒷 4자리 " 로 설정!

2. 아바타 설정 보관함 클릭하여 여러가지 아바타 설정 가능





# 6-1. 메타비티 연습하기 (1)

1. 전진하기 "W" (↑버튼)

2. 후진하기 "S" (↓버튼)

3. 좌로 이동 "A" (←버튼)

4. 우로 이동 "D" (→버튼)

아바타 이동하기

5. 점프하기 스페이스바 버튼

6. 방향 전환 마우스 오른쪽 버튼을 누르고 자유롭게 이동













# 6-2. 메타비티 연습하기 (2)



### 채팅창으로 채팅하기

'채팅'버튼 클릭 시 채팅 창 활성화







### '감정표현'으로 리액션하기

14가지 감정 표현 가능





# 6-3. 메타비티 연습하기 (3)



### AI와 채팅하기

메뉴 버튼 아래 챗봇 캐릭터 버튼 클릭 또는 채팅창에 @AI + 스페이스바 클릭 시 AI 채팅창 활성화 (답변은 채팅창에서 확인)

### Chat GPT 3.5 적용







## 7. OT 장소에서 메타비티하기



OT 장소 도착













3. 모니터 크게 보기 "모니터" 버튼 클릭

4. AI와 채팅하기 "챗봇 캐릭터 " 클릭 또는 채팅창에 @AI+스페이스바 클릭









# 8. there 종료하기















## there 활용하기



### 추후 there 활용하기

- 1. there 회원 가입 2. "2023 메타버스 개발자 경진대회 "행성계 가입 3. 스페이스 생성 방법 등
- ※ 추후 there 활용 관련하여서는 매뉴얼 배포 예정 (OT 이후 홈페이지 공지 사항 확인)