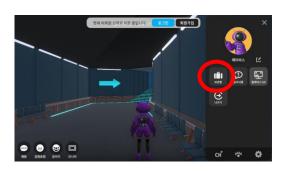

## 7. OT 장소에서 메타비티하기

OT 장소 도착

3. 모니터 크게 보기 "모니터" 버튼 클릭

4. AI와 채팅하기 "챗봇 캐릭터 " 클릭 또는 채팅창에 @AI+스페이스바 클릭