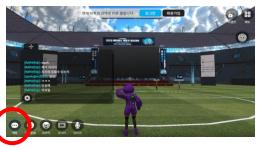

록 확인



10

오리엔테이션 장소 도착





'2023 메타버스 개발자경진대회' 행성 방문하기

'방문하기 '버튼 클릭



□=((영리 강복삼성병원\_머찜·

# 5. 아바타 설정하기

1. 닉네임 설정 팀명\_휴대전화번호 뒷 4자리



### 오티 장소 입장 전 메뉴 확인하기











※오리엔테이션 경품 추첨을 위해 반드시 "팀명 휴대전화번호 뒷 4자리 " 로 설정!

2. 아바타 설정 보관함 클릭하여 여러가지 아바타 설정 가능





# 6-1. 메타비티 연습하기 (1)

1. 전진하기 "W" (↑버튼)

2. 후진하기 "S" (↓버튼)

3. 좌로 이동 "A" (←버튼)

4. 우로 이동 "D" (→버튼)

아바타 이동하기

5. 점프하기 스페이스바 버튼

6. 방향 전환 마우스 오른쪽 버튼을 누르고 자유롭게 이동













# 6-2. 메타비티 연습하기 (2)



### 채팅창으로 채팅하기

'채팅'버튼 클릭 시 채팅 창 활성화







### '감정표현'으로 리액션하기

14가지 감정 표현 가능





# 6-3. 메타비티 연습하기 (3)



### AI와 채팅하기

메뉴 버튼 아래 챗봇 캐릭터 버튼 클릭 또는 채팅창에 @AI + 스페이스바 클릭 시 AI 채팅창 활성화 (답변은 채팅창에서 확인)

### Chat GPT 3.5 적용







## 7. OT 장소에서 메타비티하기



OT 장소 도착













3. 모니터 크게 보기 "모니터" 버튼 클릭

4. AI와 채팅하기 "챗봇 캐릭터 " 클릭 또는 채팅창에 @AI+스페이스바 클릭









# 8. there 종료하기















## there 활용하기



### 추후 there 활용하기

- 1. there 회원 가입 2. "2023 메타버스 개발자 경진대회 "행성계 가입 3. 스페이스 생성 방법 등
- ※ 추후 there 활용 관련하여서는 매뉴얼 배포 예정 (OT 이후 홈페이지 공지 사항 확인)