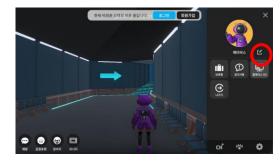

### 행성 내에서 메타비티 클릭하기

'메타비티' 버튼 클릭하기

#### 오리엔테이션 메타비티 입장하기

'2023 메타버스 개발자 경진대호 오리엔테이션' 클릭 후 입장하기