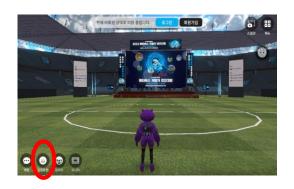

스 개발자경진대회' 행성 클릭하기





'비회원으로 접속합니다 ' 버튼 클릭









'검색하기' 버튼 클릭하기





## 4-2. 오리엔테이션 장소 이동하기 (2)

7

### 행성 내에서 메타비티 클릭하기

'메타비티' 버튼 클릭하기



#### 오리엔테이션 메타비티 입장하기

'2023 메타버스 개발자 경진대호 오리엔테이션' 클릭 후 입장하기







#### 메타비티 목록 확인하기

'2023 메타버스 개발자 경진대회 오리엔테이션 ' 목록 확인



10

오리엔테이션 장소 도착





'2023 메타버스 개발자경진대회' 행성 방문하기

'방문하기 '버튼 클릭



□=((영리 강복삼성병원\_머찜·

# 5. 아바타 설정하기

1. 닉네임 설정 팀명\_휴대전화번호 뒷 4자리



### 오티 장소 입장 전 메뉴 확인하기











※오리엔테이션 경품 추첨을 위해 반드시 "팀명 휴대전화번호 뒷 4자리 " 로 설정!

2. 아바타 설정 보관함 클릭하여 여러가지 아바타 설정 가능





# 6-1. 메타비티 연습하기 (1)

1. 전진하기 "W" (↑버튼)

2. 후진하기 "S" (↓버튼)

3. 좌로 이동 "A" (←버튼)

4. 우로 이동 "D" (→버튼)

아바타 이동하기

5. 점프하기 스페이스바 버튼

6. 방향 전환 마우스 오른쪽 버튼을 누르고 자유롭게 이동













# 6-2. 메타비티 연습하기 (2)



### 채팅창으로 채팅하기

'채팅'버튼 클릭 시 채팅 창 활성화







### '감정표현'으로 리액션하기

14가지 감정 표현 가능





# 6-3. 메타비티 연습하기 (3)



### AI와 채팅하기

메뉴 버튼 아래 챗봇 캐릭터 버튼 클릭 또는 채팅창에 @AI + 스페이스바 클릭 시 AI 채팅창 활성화 (답변은 채팅창에서 확인)

### Chat GPT 3.5 적용







## 7. OT 장소에서 메타비티하기



OT 장소 도착













3. 모니터 크게 보기 "모니터" 버튼 클릭

4. AI와 채팅하기 "챗봇 캐릭터 " 클릭 또는 채팅창에 @AI+스페이스바 클릭









# 8. there 종료하기















## there 활용하기



### 추후 there 활용하기

- 1. there 회원 가입 2. "2023 메타버스 개발자 경진대회 "행성계 가입 3. 스페이스 생성 방법 등
- ※ 추후 there 활용 관련하여서는 매뉴얼 배포 예정 (OT 이후 홈페이지 공지 사항 확인)