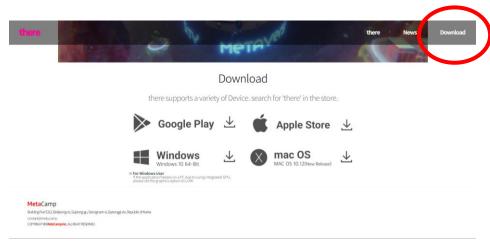

# 목차

| 1. there 설치하기          | 1         |
|------------------------|-----------|
| 2. there 실행하기          | <b>2</b>  |
| 3. 환경 설정하기             | <b>3</b>  |
| 4-1. 오리엔테이션 장소 이동하기(1) | 4         |
| 4-2. 오리엔테이션 장소 이동하기(2) | 5         |
| 5. 아바타 설정하기            | 6         |
| 6-1. 메타비티 연습하기(1)      | <b>7</b>  |
| 6-2. 메타비티 연습하기(2)      | 8         |
| 6-2. 메타비티 연습하기(3)      | <b> 9</b> |
| 7. OT 장소에서 메타비티 하기     | 10        |
| 8. there 종료하기          | 11        |

## 1. there 설치하기



### 데어 홈페이지 방문하기

https://there.space/





### 데어 다운로드 받기

PC 버전 권장, PC OS에 따라 선택하여 다운로드



※ 저장공간이 4G 이상 남아있어야만 설치가 가능합니다.

# 2. there 실행하기



ver 0.9.7





2

### 접속방법 선택 하기

비회원 접속 가능



## 3. 환경 설정 하기

1. 그래픽 설정









- ※저사양 PC일 경우 그래픽 설정을 낮추세요.
- ※저품질로 선택 시 모든 아바타가 기본 아바타로 표시됩니다.

#### 2. 사운드 설정



3. 언어 설정



※한국어 또는 영어로 설정 가능

# 4-1. 오리엔테이션 장소 이동하기 (1)

2

#### 오아시스 행성계 입장하기

'오아시스 행성계 ' 클릭





# 행성계 입장하기

'행성계 입장'클릭





#### '2023 메타버스 개발자경진대회' 행성 클릭하기





'비회원으로 접속합니다 ' 버튼 클릭









'검색하기' 버튼 클릭하기





## 4-2. 오리엔테이션 장소 이동하기 (2)

7

### 행성 내에서 메타비티 클릭하기

'메타비티' 버튼 클릭하기



#### 오리엔테이션 메타비티 입장하기

'2023 메타버스 개발자 경진대호 오리엔테이션' 클릭 후 입장하기







#### 메타비티 목록 확인하기

'2023 메타버스 개발자 경진대회 오리엔테이션 ' 목록 확인



10

오리엔테이션 장소 도착





'2023 메타버스 개발자경진대회' 행성 방문하기

'방문하기 '버튼 클릭



□=((영리 강복삼성병원\_머찜·

# 5. 아바타 설정하기

1. 닉네임 설정 팀명\_휴대전화번호 뒷 4자리



### 오티 장소 입장 전 메뉴 확인하기











※오