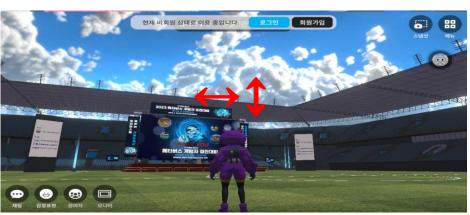

## 7. OT 장소에서 메타비티하기

OT 장소 도착

3. 모니터 크게 보기 "모니터" 버튼 클릭

4. AI와 채팅하기 "챗봇 캐릭터 " 클릭 또는 채팅창에 @AI+스페이스바 클릭