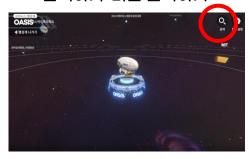

이동하기(2) | 5         |
| 5. 아바타 설정하기            | 6         |
| 6-1. 메타비티 연습하기(1)      | <b>7</b>  |
| 6-2. 메타비티 연습하기(2)      | 8         |
| 6-2. 메타비티 연습하기(3)      | <b> 9</b> |
| 7. OT 장소에서 메타비티 하기     | 10        |
| 8. there 종료하기          | 11        |

## 1. there 설치하기



### 데어 홈페이지 방문하기

https://there.space/





### 데어 다운로드 받기

PC 버전 권장, PC OS에 따라 선택하여 다운로드



※ 저장공간이 4G 이상 남아있어야만 설치가 가능합니다.

# 2. there 실행하기



ver 0.9.7





2

### 접속방법 선택 하기

비회원 접속 가능



## 3. 환경 설정 하기

1. 그래픽 설정









- ※저사양 PC일 경우 그래픽 설정을 낮추세요.
- ※저품질로 선택 시 모든 아바타가 기본 아바타로 표시됩니다.

#### 2. 사운드 설정



3. 언어 설정



※한국어 또는 영어로 설정 가능

# 4-1. 오리엔테이션 장소 이동하기 (1)

2

#### 오아시스 행성계 입장하기

'오아시스 행성계 ' 클릭





# 행성계 입장하기

'행성계 입장'클릭





#### '2023 메타버스 개발자경진대회' 행성 클릭하기





'비회원으로 접속합니다 ' 버튼 클릭









'검색하기' 버튼 클릭하기





## 4-2. 오리엔테이션 장소 이동하기 (2)

7

### 행성 내에서 메타비티 클릭하기

'메타비티' 버튼 클릭하기



#### 오리엔테이션 메타비티 입장하기

'2023 메타버스 개발자 경진대호 오리엔테이션' 클릭 후 입장하기







#### 메타비티 목록 확인하기

'2023 메타버스 개발자 경진대회 오리엔테이션 ' 목록 확인



10

오리엔테이션 장소 도착





'2023 메타버스 개발자경진대회' 행성 방문하기

'방문하기 '버튼 클릭



□=((영리 강복삼성병원\_머찜·

# 5. 아바타 설정하기

1. 닉네임 설정 팀명\_휴대전화번호 뒷 4자리



### 오티 장소 입장 전 메뉴 확인하기











※오리엔테이션 경품 추첨을 위해 반드시 "팀명 휴대전화번호 뒷 4자리 " 로 설정!

2. 아바타 설정 보관함 클릭하여 여러가지 아바타 설정 가능





# 6-1. 메타비티 연습하기 (1)

1. 전진하기 "W" (↑버튼)

2. 후진하기 "S" (↓버튼)

3. 좌로 이동 "A" (←버튼)

4. 우로 이동 "D" (→버튼)

아바타 이동하기

5. 점프하기 스페이스바 버튼

6. 방향 전환 마우스 오른쪽 버튼을 누르고 자유롭게 이동













# 6-2. 메타비티 연습하기 (2)



### 채팅창으로 채팅하기

'채팅'버튼 클릭 시 채팅 창 활성화







### '감정표현'으로 리액션하기

14가지 감정 표현 가능





# 6-3. 메타비티 연습하기 (3)



### AI와 채팅하기

메뉴 버튼 아래 챗봇 캐릭터 버튼 클릭 또는 채팅창