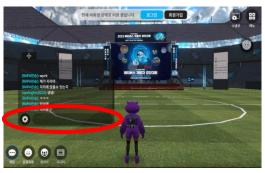

성계 입장하기

'행성계 입장'클릭





#### '2023 메타버스 개발자경진대회' 행성 클릭하기





'비회원으로 접속합니다 ' 버튼 클릭









'검색하기' 버튼 클릭하기





## 4-2. 오리엔테이션 장소 이동하기 (2)

7

### 행성 내에서 메타비티 클릭하기

'메타비티' 버튼 클릭하기



#### 오리엔테이션 메타비티 입장하기

'2023 메타버스 개발자 경진대호 오리엔테이션' 클릭 후 입장하기







#### 메타비티 목록 확인하기

'2023 메타버스 개발자 경진대회 오리엔테이션 ' 목록 확인



10

오리엔테이션 장소 도착





'2023 메타버스 개발자경진대회' 행성 방문하기

'방문하기 '버튼 클릭



□=((영리 강복삼성병원\_머찜·

# 5. 아바타 설정하기

1. 닉네임 설정 팀명\_휴대전화번호 뒷 4자리



### 오티 장소 입장 전 메뉴 확인하기











※오리엔테이션 경품 추첨을 위해 반드시 "팀명 휴대전화번호 뒷 4자리 " 로 설정!

2. 아바타 설정 보관함 클릭하여 여러가지 아바타 설정 가능





# 6-1. 메타비티 연습하기 (1)

1. 전진하기 "W" (↑버튼)

2. 후진하기 "S" (↓버튼)

3. 좌로 이동 "A" (←버튼)

4. 우로 이동 "D" (→버튼)

아바타 이동하기

5. 점프하기 스페이스바 버튼

6. 방향 전환 마우스 오른쪽 버튼을 누르고 자유롭게 이동













# 6-2. 메타비티 연습하기 (2)



### 채팅창으로 채팅하기

'채팅'버튼 클릭 시 채팅 창 활성화







### '감정표현'으로 리액션하기

14가지 감정 표현 가능





# 6-3. 메타비티 연습하기 (3)



### AI와 채팅하기

메뉴 버튼 아래 챗봇 캐릭터 버튼 클릭 또는 채팅창에 @AI + 스페이스바 클릭 시 AI 채팅창 활성화 (답변은 채팅창에서 확인)

### Chat GPT 3.5 적용







## 7. OT 장소에서 메타비티하기



OT 장소 도착













3. 모니터 크게 보기 "모니터" 버튼 클릭

4. AI와 채팅하기 "챗봇 캐릭터 " 클릭 또는 채팅창에 @AI+스페이스바 클릭









# 8. there 종료하기















## there 활용하기



### 추후 there 활용하기

- 1. there 회원 가입 2. "2023 메타버스 개발자 경진대회 "행성계 가입 3. 스페이스 생성 방법 등
- ※ 추후 there 활용 관련하여서는 매뉴얼 배포 예정 (OT 이후 홈페이지 공지 사항 확인)