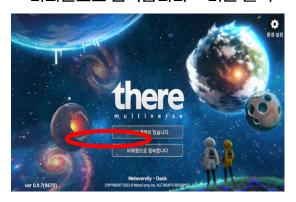

|
| 4-2. 오리엔테이션 장소 이동하기(2) | 5         |
| 5. 아바타 설정하기            | 6         |
| 6-1. 메타비티 연습하기(1)      | <b>7</b>  |
| 6-2. 메타비티 연습하기(2)      | 8         |
| 6-2. 메타비티 연습하기(3)      | <b> 9</b> |
| 7. OT 장소에서 메타비티 하기     | 10        |
| 8. there 종료하기          | 11        |

## 1. there 설치하기



### 데어 홈페이지 방문하기

https://there.space/





### 데어 다운로드 받기

PC 버전 권장, PC OS에 따라 선택하여 다운로드



※ 저장공간이 4G 이상 남아있어야만 설치가 가능합니다.

# 2. there 실행하기



ver 0.9.7





2

### 접속방법 선택 하기

비회원 접속 가능



## 3. 환경 설정 하기

1. 그래픽 설정









- ※저사양 PC일 경우 그래픽 설정을 낮추세요.
- ※저품질로 선택 시 모든 아바타가 기본 아바타로 표시됩니다.

#### 2. 사운드 설정



3. 언어 설정



※한국어 또는 영어로 설정 가능

# 4-1. 오리엔테이션 장소 이동하기 (1)

2

#### 오아시스 행성계 입장하기

'오아시스 행성계 ' 클릭





# 행성계 입장하기

'행성계 입장'클릭





#### '2023 메타버스 개발자경진대회' 행성 클릭하기





'비회원으로 접속합니다 ' 버튼 클릭









'검색하기' 버튼 클릭하기





## 4-2. 오리엔테이션 장소 이동하기 (2)

7

### 행성 내에서 메타비티 클릭하기

'메타비티' 버튼 클릭하기



#### 오리엔테이션 메타비티 입장하기

'2023 메타버스 개발자 경진대호 오리엔테이션' 클릭 후 입장하기







#### 메타비티 목록 확인하기

'2023 메타버스 개발자 경진대회 오리엔테이션 ' 목록 확인



10

오리엔테이션 장소 도착





'2023 메타버스 개발자경진대회' 행성 방문하기

'방문하기 '버튼 클릭



□=((영리 강복삼성병원\_머찜·

# 5. 아바타 설정하기

1. 닉네임 설정 팀명\_휴대전화번호 뒷 4자리



### 오티 장소 입장 전 메뉴 확인하기











※오리엔테이션 경품 추첨을 위해 반드시 "팀명 휴대전화번호 뒷 4자리 " 로 설정!

2. 아바타 설정 보관함 클릭하여 여러가지 아바타 설정 가능





# 6-1. 메타비티 연습하기 (1)

1. 전진하기 "W" (↑버튼)

2. 후진하기 "S" (↓버튼)

3. 좌로 이동 "A" (←버튼)

4. 우로 이동 "D" (→버튼)

아바타 이동하기

5. 점프하기 스페이스바 버튼

6. 방향 전환 마우스 오른쪽 버튼을 누르고 자유롭게 이동













# 6-2. 메타비티 연습하기 (2)



### 채팅창으로 채팅하기

'채팅'버튼 클릭 시 채팅 창 활성화







### '감정표현'으로 리액션하기

14가지 감정 표현 가능





# 6-3. 메타비티 연습하기 (3)



### AI와 채팅하기

메뉴 버