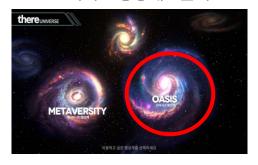

| <b>2</b>  |
| 3. 환경 설정하기             | <b>3</b>  |
| 4-1. 오리엔테이션 장소 이동하기(1) | 4         |
| 4-2. 오리엔테이션 장소 이동하기(2) | 5         |
| 5. 아바타 설정하기            | 6         |
| 6-1. 메타비티 연습하기(1)      | <b>7</b>  |
| 6-2. 메타비티 연습하기(2)      | 8         |
| 6-2. 메타비티 연습하기(3)      | <b> 9</b> |
| 7. OT 장소에서 메타비티 하기     | 10        |
| 8. there 종료하기          | 11        |

## 1. there 설치하기



### 데어 홈페이지 방문하기

https://there.space/





### 데어 다운로드 받기

PC 버전 권장, PC OS에 따라 선택하여 다운로드



※ 저장공간이 4G 이상 남아있어야만 설치가 가능합니다.

# 2. there 실행하기



ver 0.9.7





2

### 접속방법 선택 하기

비회원 접속 가능



## 3. 환경 설정 하기

1. 그래픽 설정









- ※저사양 PC일 경우 그래픽 설정을 낮추세요.
- ※저품질로 선택 시 모든 아바타가 기본 아바타로 표시됩니다.

#### 2. 사운드 설정



3. 언어 설정



※한국어 또는 영어로 설정 가능

# 4-1. 오리엔테이션 장소 이동하기 (1)

2

#### 오아시스 행성계 입장하기

'오아시스 행성계 ' 클릭





# 행성계 입장하기

'행성계 입장'클릭





#### '2023 메타버스 개발자경진대회' 행성 클릭하기





'비회원으로 접속합니다 ' 버튼 클릭









'검색하기' 버튼 클릭하기





## 4-2. 오리엔테이션 장소 이동하기 (2)

7

### 행성 내에서 메타비티 클릭하기

'메타비티' 버튼 클릭하기



#### 오리엔테이션 메타비티 입장하기

'2023 메타버스 개발자 경진대호 오리엔테이션' 클릭 후 입장하기







#### 메타비티 목록 확인하기

'2023 메타버스 개발자 경진대회 오리엔테이션 ' 목록 확인



10

오리엔테이션 장소 도착





'2023 메타버스 개발자경진대회' 행성 방문하기

'방문하기 '버튼 클릭



□=((영리 강복삼성병원\_머찜·

# 5. 아바타 설정하기

1. 닉네임 설정 팀명\_휴대전화번호 뒷 4자리



### 오티 장소 입장 전 메뉴 확인하기











※오리엔테이션 경품 추첨을 위해 반드시 "팀명 휴대전화번호 뒷 4자리 " 로 설정!

2. 아바타 설정 보관함 클릭하여 여러가지 아바타 설정 가능





# 6-1. 메타비티 연습하기 (1)

1. 전진하기 "W" (↑버튼)

2. 후진하기 "S" (↓버튼)

3. 좌로 이동 "A" (←버튼)

4. 우로 이동 "D" (→버튼)

아바타 이동하기

5. 점프하기 스페이스바 버튼

6. 방향 전환 마우스 오른쪽 버튼을 누르고 자유롭게 이동













# 6-2. 메타비티 연습하기 (2)



### 채팅창으로 채팅하기

'채팅'버튼 클릭 시 채팅 창