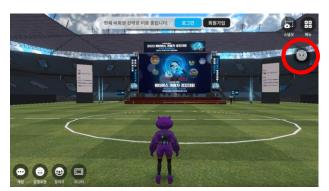

클릭하기



#### 오리엔테이션 메타비티 입장하기

'2023 메타버스 개발자 경진대호 오리엔테이션' 클릭 후 입장하기







#### 메타비티 목록 확인하기

'2023 메타버스 개발자 경진대회 오리엔테이션 ' 목록 확인



10

오리엔테이션 장소 도착





'2023 메타버스 개발자경진대회' 행성 방문하기

'방문하기 '버튼 클릭



□=((영리 강복삼성병원\_머찜·

# 5. 아바타 설정하기

1. 닉네임 설정 팀명\_휴대전화번호 뒷 4자리



### 오티 장소 입장 전 메뉴 확인하기











※오리엔테이션 경품 추첨을 위해 반드시 "팀명 휴대전화번호 뒷 4자리 " 로 설정!

2. 아바타 설정 보관함 클릭하여 여러가지 아바타 설정 가능





# 6-1. 메타비티 연습하기 (1)

1. 전진하기 "W" (↑버튼)

2. 후진하기 "S" (↓버튼)

3. 좌로 이동 "A" (←버튼)

4. 우로 이동 "D" (→버튼)

아바타 이동하기

5. 점프하기 스페이스바 버튼

6. 방향 전환 마우스 오른쪽 버튼을 누르고 자유롭게 이동













# 6-2. 메타비티 연습하기 (2)



### 채팅창으로 채팅하기

'채팅'버튼 클릭 시 채팅 창 활성화







### '감정표현'으로 리액션하기

14가지 감정 표현 가능





# 6-3. 메타비티 연습하기 (3)



### AI와 채팅하기

메뉴 버튼 아래 챗봇 캐릭터 버튼 클릭 또는 채팅창에 @AI + 스페이스바 클릭 시 AI 채팅창 활성화 (답변은 채팅창에서 확인)

### Chat GPT 3.5 적용







## 7. OT 장소에서 메타비티하기



OT 장소 도착













3. 모니터 크게 보기 "모니터" 버튼 클릭

4. AI와 채팅하기 "챗봇 캐릭터 " 클릭 또는 채팅창에 @AI+스페이스바 클릭









# 8. there 종료하기















## there 활용하기



### 추후 there 활용하기

- 1. there 회원 가입 2. "2023 메타버스 개발자 경진대회 "행성계 가입 3. 스페이스 생성 방법 등
- ※ 추후 there 활용 관련하여서는 매뉴얼 배포 예정 (OT 이후 홈페이지 공지 사항 확인)