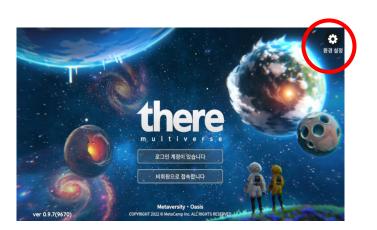

## 3. 환경 설정 하기

1. 그래픽 설정

- ※저사양 PC일 경우 그래픽 설정을 낮추세요.
- ※저품질로 선택 시 모든 아바타가 기본 아바타로 표시됩니다.