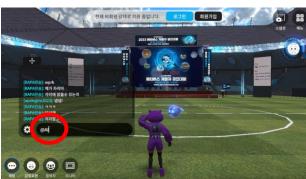

하기



#### 오리엔테이션 메타비티 입장하기

'2023 메타버스 개발자 경진대호 오리엔테이션' 클릭 후 입장하기







#### 메타비티 목록 확인하기

'2023 메타버스 개발자 경진대회 오리엔테이션 ' 목록 확인



10

오리엔테이션 장소 도착





'2023 메타버스 개발자경진대회' 행성 방문하기

'방문하기 '버튼 클릭



□=((영리 강복삼성병원\_머찜·

# 5. 아바타 설정하기

1. 닉네임 설정 팀명\_휴대전화번호 뒷 4자리



### 오티 장소 입장 전 메뉴 확인하기











※오리엔테이션 경품 추첨을 위해 반드시 "팀명 휴대전화번호 뒷 4자리 " 로 설정!

2. 아바타 설정 보관함 클릭하여 여러가지 아바타 설정 가능





# 6-1. 메타비티 연습하기 (1)

1. 전진하기 "W" (↑버튼)

2. 후진하기 "S" (↓버튼)

3. 좌로 이동 "A" (←버튼)

4. 우로 이동 "D" (→버튼)

아바타 이동하기

5. 점프하기 스페이스바 버튼

6. 방향 전환 마우스 오른쪽 버튼을 누르고 자유롭게 이동













# 6-2. 메타비티 연습하기 (2)



### 채팅창으로 채팅하기

'채팅'버튼 클릭 시 채팅 창 활성화







### '감정표현'으로 리액션하기

14가지 감정 표현 가능





# 6-3. 메타비티 연습하기 (3)



### AI와 채팅하기

메뉴 버튼 아래 챗봇 캐릭터 버튼 클릭 또는 채팅창에 @AI + 스페이스바 클릭 시 AI 채팅창 활성화 (답변은 채팅창에서 확인)

### Chat GPT 3.5 적용







## 7. OT 장소에서 메타비티하기



OT 장소 도착













3. 모니터 크게 보기 "모니터" 버튼 클릭

4. AI와 채팅하기 "챗봇 캐릭터 " 클릭 또는 채팅창에 @AI+스페이스바 클릭









# 8. there 종료하기















## there 활용하기



### 추후 there 활용하기

- 1. there 회원 가입 2. "2023 메타버스 개발자 경진대회 "행성계 가입 3. 스페이스 생성 방법 등
- ※ 추후 there 활용 관련하여서는 매뉴얼 배포 예정 (OT 이후 홈페이지 공지 사항 확인)