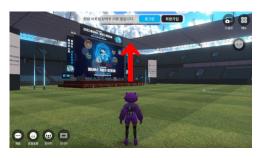

## 7. OT 장소에서 메타비티하기

OT 장소 도착

3. 모니터 크게 보기 "모니터" 버튼 클릭

4. AI와 채팅하기 "챗봇 캐릭터 " 클릭 또는 채팅창에 @AI+스페이스바 클릭